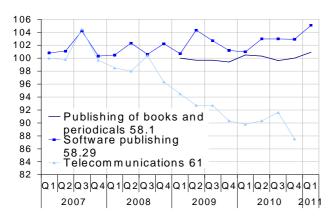

## Increasing prices, except for telecoms

Prices of telecommunications services fell in the fourth quarter of 2010 (-4.5 %), which led to a -3.1% decline over one year. Prices of computer programming and consultancy increased by 0.3 %, while those of computer facilities management services decreased in the first quarter (-0.9 %). Prices of publishing and news agencies services increased respectively by 0.9 % and 1.0 %.

### Services Producer Price Indices: French market

| CPA rev. 2 - Base 2005=100<br>except (n) |                           | Weights     | Indices<br>Q1<br>2011 | Changes<br>in % |      |
|------------------------------------------|---------------------------|-------------|-----------------------|-----------------|------|
|                                          | ,                         | •           |                       | Q/              | Q/   |
|                                          |                           |             |                       | Q-1             | Q-4  |
| 38.1 &                                   | Waste collection.         |             |                       |                 |      |
| 38.2 <sup>(1)</sup>                      | treatment and dis-        |             |                       |                 |      |
|                                          | posal                     | 21 252      | 99.7                  | -0.4            | -0.6 |
| 53.20                                    | Other postal and          |             |                       |                 |      |
|                                          | courier services          | 555         | 99.2                  | -0.3            | 0.1  |
|                                          | ion and communication     | l           |                       |                 |      |
| 58.1 <sup>(1)</sup>                      | Publishing of books       |             |                       |                 |      |
|                                          | and periodicals           | 15 313      | 100.9                 | 0.9             | 0.4  |
| 58.29                                    | Software publishing       | 6 336       | 105.1                 | 2.1             | 4.1  |
| 61 <sup>(2)</sup>                        | Telecommunications        | 12 650      | 87.5 *                | -4.5            | -3.1 |
| 62.01 &                                  | Computer program-         |             |                       |                 |      |
| 62.02                                    | ming and consultancy      | 39 983      | 103.9                 | 0.3             | 1.6  |
| 62.03                                    | Computer facilities       |             |                       |                 |      |
|                                          | management                | 5 135       | 93.9                  | -0.9            | 0.8  |
| 63.91 <sup>(3)</sup>                     | News agencies             | 725         | 99.3                  | 1.0             | 1.1  |
|                                          | onal. scientific and tech | nical servi | ces                   | -               |      |
| 69.10 <sup>(4)</sup>                     | Legal services            | 19 168      | 110.1                 | 1.6             | 0.0  |
| 69.20                                    | Accounting. tax con-      |             |                       |                 |      |
|                                          | sulting                   | 13 346      | 107.8                 | 0.4             | 0.7  |
| 70.2                                     | Management consult-       |             |                       | ••••            |      |
|                                          | ing                       | 22 565      | 103.3                 | 0.4             | 0.3  |
| 71.1 (5)                                 | Architectural. engi-      |             |                       | -               |      |
|                                          | neering                   | 44 420      | 109.5                 | -0.1            | 0.5  |
| 71.20                                    | Technical testing and     |             |                       | ••••            |      |
|                                          | analysis                  | 5 461       | 99.5                  | 2.1             | 3.0  |
| 73.1                                     | Advertising               | 17 539      | 95.5                  | 0.2             | -1.5 |
| 73.20 (4)                                | Market research.          |             |                       | •               |      |
|                                          | public opinion polling    | 2 533       | 108.8                 | -0.3            | 0.1  |
| Adminis                                  | trative and support serv  |             |                       |                 |      |
| 77.1                                     | Rental of motor vehi-     |             |                       |                 |      |
|                                          | cles                      | 8 121       | 106.8                 | 0.9             | 1.8  |
| 77.32                                    | Rental of construction    | 0.2.        |                       | 0.0             |      |
|                                          | equipment                 | 8 465       | 93.4                  | 2.5             | 1.1  |
| 78.1 &                                   | Placement and temp.       | 0 100       | 00.1                  | 2.0             |      |
| 78.2                                     | employment agencies       | 27 649      | 112.6                 | 0.5             | 2.0  |
| 80.1 &                                   | spioymone agonoloo        |             | 112.0                 | 0.0             | 2.0  |
| 80.2                                     | Security                  | 6 581       | 112.6                 | 0.8             | 1.8  |
| 81.2                                     | Cleaning                  | 11 123      | 115.1                 | 1.3             | 1.0  |
| 82.20 <sup>(3)</sup>                     | Call centre               | 4 864       | 102.5                 | -0.7            | 2.2  |
| u : unava                                |                           |             | 102.5                 | -0.7            | 2.2  |