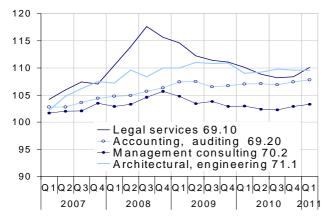

### Services Producer Price Indices: French market

| CPA rev. 2 - Base 2005=100<br>except (n) |                           | Weights     | Indices<br>Q1<br>2011 | Changes<br>in % |      |
|------------------------------------------|---------------------------|-------------|-----------------------|-----------------|------|
|                                          | ,                         | •           |                       | Q/              | Q/   |
|                                          |                           |             |                       | Q-1             | Q-4  |
| 38.1 &                                   | Waste collection.         |             |                       |                 |      |
| 38.2 <sup>(1)</sup>                      | treatment and dis-        |             |                       |                 |      |
|                                          | posal                     | 21 252      | 99.7                  | -0.4            | -0.6 |
| 53.20                                    | Other postal and          |             |                       |                 |      |
|                                          | courier services          | 555         | 99.2                  | -0.3            | 0.1  |
|                                          | ion and communication     | l           |                       |                 |      |
| 58.1 <sup>(1)</sup>                      | Publishing of books       |             |                       |                 |      |
|                                          | and periodicals           | 15 313      | 100.9                 | 0.9             | 0.4  |
| 58.29                                    | Software publishing       | 6 336       | 105.1                 | 2.1             | 4.1  |
| 61 <sup>(2)</sup>                        | Telecommunications        | 12 650      | 87.5 *                | -4.5            | -3.1 |
| 62.01 &                                  | Computer program-         |             |                       |                 |      |
| 62.02                                    | ming and consultancy      | 39 983      | 103.9                 | 0.3             | 1.6  |
| 62.03                                    | Computer facilities       |             |                       |                 |      |
|                                          | management                | 5 135       | 93.9                  | -0.9            | 0.8  |
| 63.91 <sup>(3)</sup>                     | News agencies             | 725         | 99.3                  | 1.0             | 1.1  |
|                                          | onal. scientific and tech | nical servi | ces                   | -               |      |
| 69.10 <sup>(4)</sup>                     | Legal services            | 19 168      | 110.1                 | 1.6             | 0.0  |
| 69.20                                    | Accounting. tax con-      |             |                       |                 |      |
|                                          | sulting                   | 13 346      | 107.8                 | 0.4             | 0.7  |
| 70.2                                     | Management consult-       |             |                       | ••••            |      |
|                                          | ing                       | 22 565      | 103.3                 | 0.4             | 0.3  |
| 71.1 (5)                                 | Architectural. engi-      |             |                       | -               |      |
|                                          | neering                   | 44 420      | 109.5                 | -0.1            | 0.5  |
| 71.20                                    | Technical testing and     |             |                       | ••••            |      |
|                                          | analysis                  | 5 461       | 99.5                  | 2.1             | 3.0  |
| 73.1                                     | Advertising               | 17 539      | 95.5                  | 0.2             | -1.5 |
| 73.20 (4)                                | Market research.          |             |                       | •               |      |
|                                          | public opinion polling    | 2 533       | 108.8                 | -0.3            | 0.1  |
| Adminis                                  | trative and support serv  |             |                       |                 |      |
| 77.1                                     | Rental of motor vehi-     |             |                       |                 |      |
|                                          | cles                      | 8 121       | 106.8                 | 0.9             | 1.8  |
| 77.32                                    | Rental of construction    | 0.2.        |                       | 0.0             |      |
|                                          | equipment                 | 8 465       | 93.4                  | 2.5             | 1.1  |
| 78.1 &                                   | Placement and temp.       | 0 100       | 00.1                  | 2.0             |      |
| 78.2                                     | employment agencies       | 27 649      | 112.6                 | 0.5             | 2.0  |
| 80.1 &                                   | spioymone agonoloo        |             | 112.0                 | 0.0             | 2.0  |
| 80.2                                     | Security                  | 6 581       | 112.6                 | 0.8             | 1.8  |
| 81.2                                     | Cleaning                  | 11 123      | 115.1                 | 1.3             | 1.0  |
| 82.20 <sup>(3)</sup>                     | Call centre               | 4 864       | 102.5                 | -0.7            | 2.2  |
| u : unava                                |                           |             | 102.5                 | -0.7            | 2.2  |