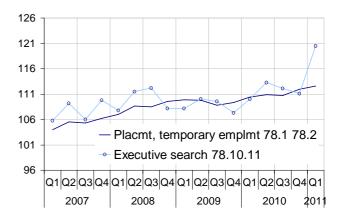

## **Employment services**

## Increasing prices, too

Prices of employment placement agencies services and temporary employment agency services increased by 0.5 % over the quarter. Over one year, they gained 2.0 %.