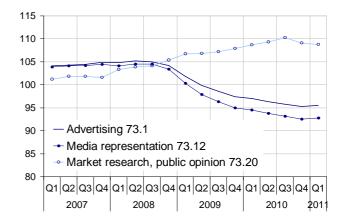

## Advertising and market studies

## Advertising prices recovered

Prices of market research and polling services fell during this quarter (-0.3 %), leading to a quasi-stability over one year (+0.1 %). On the other hand, the advertising services prices seemed to have stopped their continuous decline since 2008 (+0.2 %). Over one year, their prices had nevertheless decreased by 1.5 %.