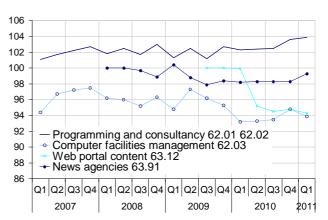

## Increasing prices, except for telecoms

Prices of telecommunications services fell in the fourth quarter of 2010 (-4.5 %), which led to a -3.1% decline over one year. Prices of computer programming and consultancy increased by 0.3 %, while those of computer facilities management services decreased in the first quarter (-0.9 %). Prices of publishing and news agencies services increased respectively by 0.9 % and 1.0 %.

### Services Producer Price Indices: French market

| CPA rev. 2 - Base 2005=100<br>except (n) |                           | Weights     | Indices<br>Q1<br>2011 | Changes<br>in % |      |
|------------------------------------------|---------------------------|-------------|-----------------------|-----------------|------|
|                                          | ,                         | •           |                       | Q/              | Q/   |
|                                          |                           |             |                       | Q-1             | Q-4  |
| 38.1 &                                   | Waste collection.         |             |                       |                 |      |
| 38.2 <sup>(1)</sup>                      | treatment and dis-        |             |                       |                 |      |
|                                          | posal                     | 21 252      | 99.7                  | -0.4            | -0.6 |
| 53.20                                    | Other postal and          |             |                       |                 |      |
|                                          | courier services          | 555         | 99.2                  | -0.3            | 0.1  |
|                                          | ion and communication     | l           |                       |                 |      |
| 58.1 <sup>(1)</sup>                      | Publishing of books       |             |                       |                 |      |
|                                          | and periodicals           | 15 313      | 100.9                 | 0.9             | 0.4  |
| 58.29                                    | Software publishing       | 6 336       | 105.1                 | 2.1             | 4.1  |
| 61 <sup>(2)</sup>                        | Telecommunications        | 12 650      | 87.5 *                | -4.5            | -3.1 |
| 62.01 &                                  | Computer program-         |             |                       |                 |      |
| 62.02                                    | ming and consultancy      | 39 983      | 103.9                 | 0.3             | 1.6  |
| 62.03                                    | Computer facilities       |             |                       |                 |      |
|                                          | management                | 5 135       | 93.9                  | -0.9            | 0.8  |
| 63.91 <sup>(3)</sup>                     | News agencies             | 725         | 99.3                  | 1.0             | 1.1  |
|                                          | onal. scientific and tech | nical servi | ces                   | -               |      |
| 69.10 <sup>(4)</sup>                     | Legal services            | 19 168      | 110.1                 | 1.6             | 0.0  |
| 69.20                                    | Accounting. tax con-      |             |                       |                 |      |
|                                          | sulting                   | 13 346      | 107.8                 | 0.4             | 0.7  |
| 70.2                                     | Management consult-       |             |                       | ••••            |      |
|                                          | ing                       | 22 565      | 103.3                 | 0.4             | 0.3  |
| 71.1 (5)                                 | Architectural. engi-      |             |                       | -               |      |
|                                          | neering                   | 44 420      | 109.5                 | -0.1            | 0.5  |
| 71.20                                    | Technical testing and     |             |                       | ••••            |      |
|                                          | analysis                  | 5 461       | 99.5                  | 2.1             | 3.0  |
| 73.1                                     | Advertising               | 17 539      | 95.5                  | 0.2             | -1.5 |
| 73.20 (4)                                | Market research.          |             |                       | •               |      |
|                                          | public opinion polling    | 2 533       | 108.8                 | -0.3            | 0.1  |
| Adminis                                  | trative and support serv  |             |                       |                 |      |
| 77.1                                     | Rental of motor vehi-     |             |                       |                 |      |
|                                          | cles                      | 8 121       | 106.8                 | 0.9             | 1.8  |
| 77.32                                    | Rental of construction    | 0.2.        |                       | 0.0             |      |
|                                          | equipment                 | 8 465       | 93.4                  | 2.5             | 1.1  |
| 78.1 &                                   | Placement and temp.       | 0 100       | 00.1                  | 2.0             |      |
| 78.2                                     | employment agencies       | 27 649      | 112.6                 | 0.5             | 2.0  |
| 80.1 &                                   | spioymone agonoloo        |             | 112.0                 | 0.0             | 2.0  |
| 80.2                                     | Security                  | 6 581       | 112.6                 | 0.8             | 1.8  |
| 81.2                                     | Cleaning                  | 11 123      | 115.1                 | 1.3             | 1.0  |
| 82.20 <sup>(3)</sup>                     | Call centre               | 4 864       | 102.5                 | -0.7            | 2.2  |
| u : unava                                |                           |             | 102.5                 | -0.7            | 2.2  |