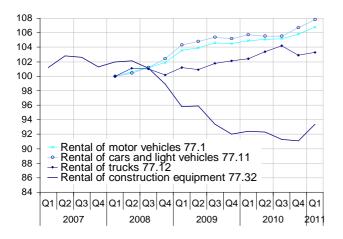

### Services Producer Price Indices: French market

| CPA rev. 2 - Base 2005=100<br>except (n) |                           | Weights     | Indices<br>Q1<br>2011 | Changes<br>in % |      |
|------------------------------------------|---------------------------|-------------|-----------------------|-----------------|------|
|                                          | ,                         | •           |                       | Q/              | Q/   |
|                                          |                           |             |                       | Q-1             | Q-4  |
| 38.1 &                                   | Waste collection.         |             |                       |                 |      |
| 38.2 <sup>(1)</sup>                      | treatment and dis-        |             |                       |                 |      |
|                                          | posal                     | 21 252      | 99.7                  | -0.4            | -0.6 |
| 53.20                                    | Other postal and          |             |                       |                 |      |
|                                          | courier services          | 555         | 99.2                  | -0.3            | 0.1  |
|                                          | ion and communication     | l           |                       |                 |      |
| 58.1 <sup>(1)</sup>                      | Publishing of books       |             |                       |                 |      |
|                                          | and periodicals           | 15 313      | 100.9                 | 0.9             | 0.4  |
| 58.29                                    | Software publishing       | 6 336       | 105.1                 | 2.1             | 4.1  |
| 61 <sup>(2)</sup>                        | Telecommunications        | 12 650      | 87.5 *                | -4.5            | -3.1 |
| 62.01 &                                  | Computer program-         |             |                       |                 |      |
| 62.02                                    | ming and consultancy      | 39 983      | 103.9                 | 0.3             | 1.6  |
| 62.03                                    | Computer facilities       |             |                       |                 |      |
|                                          | management                | 5 135       | 93.9                  | -0.9            | 0.8  |
| 63.91 <sup>(3)</sup>                     | News agencies             | 725         | 99.3                  | 1.0             | 1.1  |
|                                          | onal. scientific and tech | nical servi | ces                   | -               |      |
| 69.10 <sup>(4)</sup>                     | Legal services            | 19 168      | 110.1                 | 1.6             | 0.0  |
| 69.20                                    | Accounting. tax con-      |             |                       |                 |      |
|                                          | sulting                   | 13 346      | 107.8                 | 0.4             | 0.7  |
| 70.2                                     | Management consult-       |             |                       | ••••            |      |
|                                          | ing                       | 22 565      | 103.3                 | 0.4             | 0.3  |
| 71.1 (5)                                 | Architectural. engi-      |             |                       | -               |      |
|                                          | neering                   | 44 420      | 109.5                 | -0.1            | 0.5  |
| 71.20                                    | Technical testing and     |             |                       | ••••            |      |
|                                          | analysis                  | 5 461       | 99.5                  | 2.1             | 3.0  |
| 73.1                                     | Advertising               | 17 539      | 95.5                  | 0.2             | -1.5 |
| 73.20 (4)                                | Market research.          |             |                       | •               |      |
|                                          | public opinion polling    | 2 533       | 108.8                 | -0.3            | 0.1  |
| Adminis                                  | trative and support serv  |             |                       |                 |      |
| 77.1                                     | Rental of motor vehi-     |             |                       |                 |      |
|                                          | cles                      | 8 121       | 106.8                 | 0.9             | 1.8  |
| 77.32                                    | Rental of construction    | 0.2.        |                       | 0.0             |      |
|                                          | equipment                 | 8 465       | 93.4                  | 2.5             | 1.1  |
| 78.1 &                                   | Placement and temp.       | 0 100       | 00.1                  | 2.0             |      |
| 78.2                                     | employment agencies       | 27 649      | 112.6                 | 0.5             | 2.0  |
| 80.1 &                                   | spioymone agonoloo        |             | 112.0                 | 0.0             | 2.0  |
| 80.2                                     | Security                  | 6 581       | 112.6                 | 0.8             | 1.8  |
| 81.2                                     | Cleaning                  | 11 123      | 115.1                 | 1.3             | 1.0  |
| 82.20 <sup>(3)</sup>                     | Call centre               | 4 864       | 102.5                 | -0.7            | 2.2  |
| u : unava                                |                           |             | 102.5                 | -0.7            | 2.2  |

#### **Rental and leasing services**